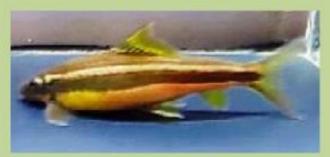

## **Best in Show**

Garra cambodgienses S & S Brown 88pts

Stuart Brown

Highest Pointed Exhibitor 64pts